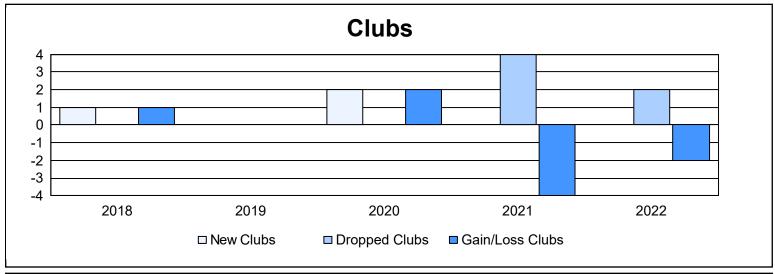

District LC 6 As of June 2022 Cumulative

| Year      | New<br>Clubs | Dropped<br>Clubs | Gain/<br>Loss<br>Clubs | New<br>Members | Charter<br>Members | Reinstate<br>Members | Transfer<br>Members | Total<br>Member<br>Added | Total<br>Members<br>Dropped | Gain/<br>Loss<br>Members |
|-----------|--------------|------------------|------------------------|----------------|--------------------|----------------------|---------------------|--------------------------|-----------------------------|--------------------------|
| 2017-2018 | 1            | 0                | 1                      | 149            | 25                 | 9                    | 7                   | 190                      | 266                         | -76                      |
| 2018-2019 | 0            | 0                | 0                      | 111            | 0                  | 7                    | 3                   | 121                      | 202                         | -81                      |
| 2019-2020 | 2            | 0                | 2                      | 61             | 44                 | 6                    | 18                  | 129                      | 180                         | -51                      |
| 2020-2021 | 0            | 4                | -4                     | 94             | 0                  | 3                    | 3                   | 100                      | 191                         | -91                      |
| 2021-2022 | 0            | 2                | -2                     | 172            | 3                  | 14                   | 6                   | 195                      | 206                         | -11                      |
| Average   | 1            | 1                | -1                     | 117            | 14                 | 8                    | 7                   | 147                      | 209                         | -62                      |